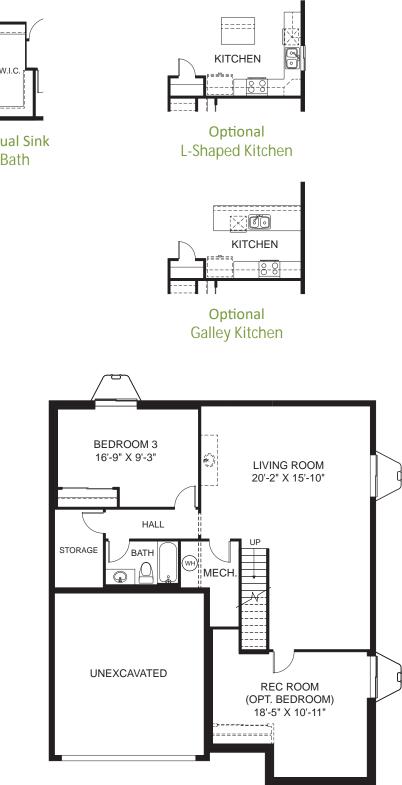

Floor plans designed for maximum efficiency & value
- Many plan variations to fit your personal needs
- All available options pre-priced to streamline the selections process

# smartdwellings.com

### Wright 1,365 sq. ft. 2 Bedroom 2 Bath, 2 Car Garage



Optional Grand Master Bath



Optional Dual Sink Master Bath



Renderings and photography are for artistic illustration purposes only and do not show base price selections. Presentation of options in renderings does not guarantee option availability in any plan as product offering is subject to change at any time. All content is the proprietary intellectual property of Smart Dwellings, developed for their exclusive work and may not be photocopied, scanned, or otherwise duplicated and/or disseminated without express written permission.



#### **Optional Finished Basement**