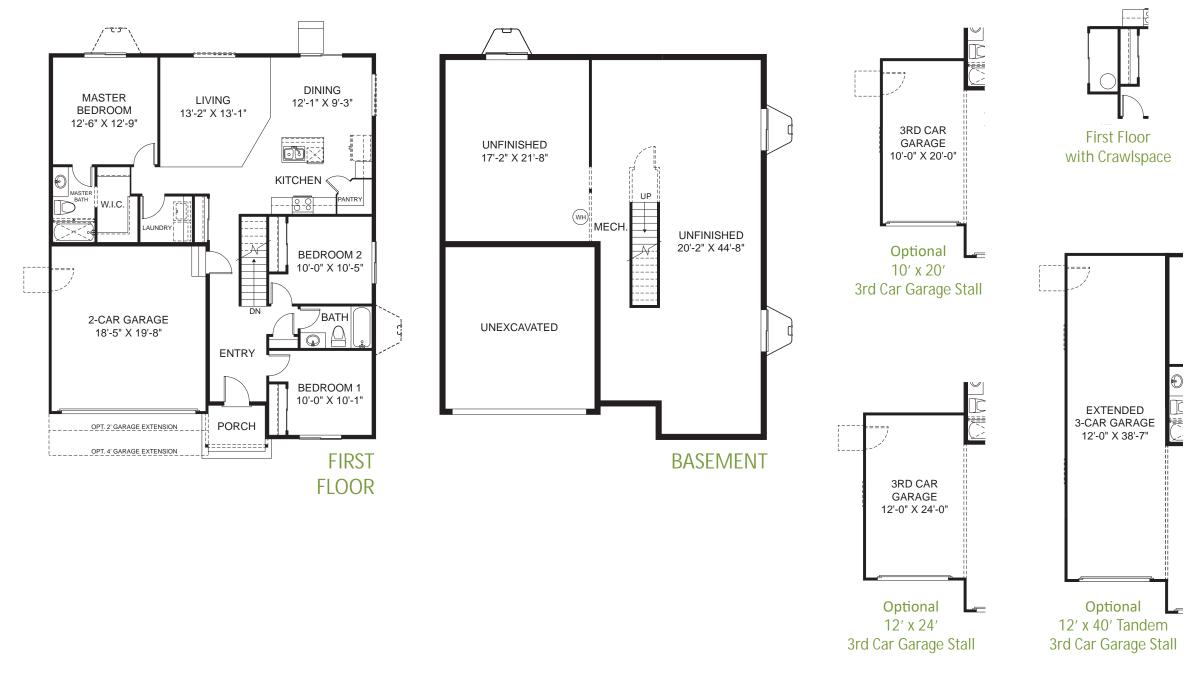

## Wright 1,365 sq. ft. 2 Bedroom 2 Bath, 2 Car Garage

- Proven home designs refined by multiple builds
- Floor plans designed for maximum efficiency & value
- Many plan variations to fit your personal needs
- All available options pre-priced to streamline the selections process

### Wright 1,365 sq. ft. 2 Bedroom 2 Bath, 2 Car Garage

Optional Grand Master Bath

Optional Dual Sink Master Bath

Renderings and photography are for artistic illustration purposes only and do not show base price selections. Presentation of options in renderings does not guarantee option availability in any plan as product offering is subject to change at any time. All content is the proprietary intellectual property of Smart Dwellings, developed for their exclusive work and may not be photocopied, scanned, or otherwise duplicated and/or disseminated without express written permission.