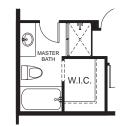

### Wright 1,365 sq. ft. 2 Bedroom 2 Bath, 2 Car Garage

Optional Grand Master Bath

Optional Dual Sink Master Bath

Renderings and photography are for artistic illustration purposes only and do not show base price selections. Presentation of options in renderings does not guarantee option availability in any plan as product offering is subject to change at any time. All content is the proprietary intellectual property of Smart Dwellings, developed for their exclusive work and may not be photocopied, scanned, or otherwise duplicated and/or disseminated without express written permission.